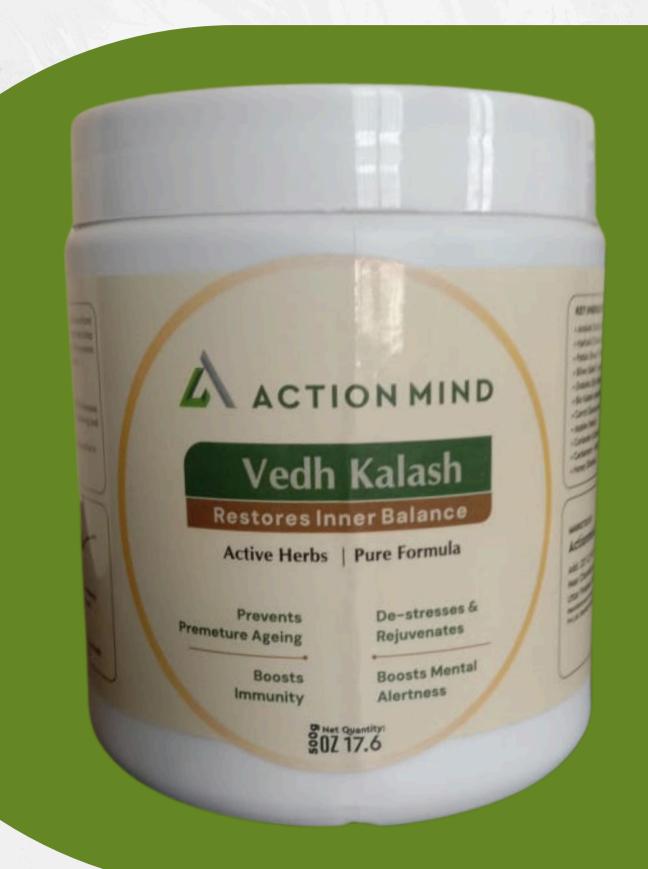

"Vedh Kalash" is marketed as a revolutionary food supplement that purportedly addresses a wide range of health issues. Advocates of the product claim that it possesses unique healing properties derived from a blend of natural ingredients. According to promotional materials, Vedh Kalash is designed to promote overall well-being by targeting various bodily systems, potentially alleviating ailments such as digestive disorders, joint pain, and fatigue.

The supplement industry often highlights the benefits of natural ingredients in enhancing health and vitality. Vedh Kalash follows this trend by incorporating ingredients believed to have medicinal properties. However, it is important to note that the efficacy and safety of such products can vary widely, and individual responses may differ.

#### **OUR PRODUCT PACKAGE**

Product Name: Vedh Kalash.

Product price: (MRP) Rs.2499/- (DP) Rs.1990/-

Joining Amount: Rs.1990/- (On DP price)