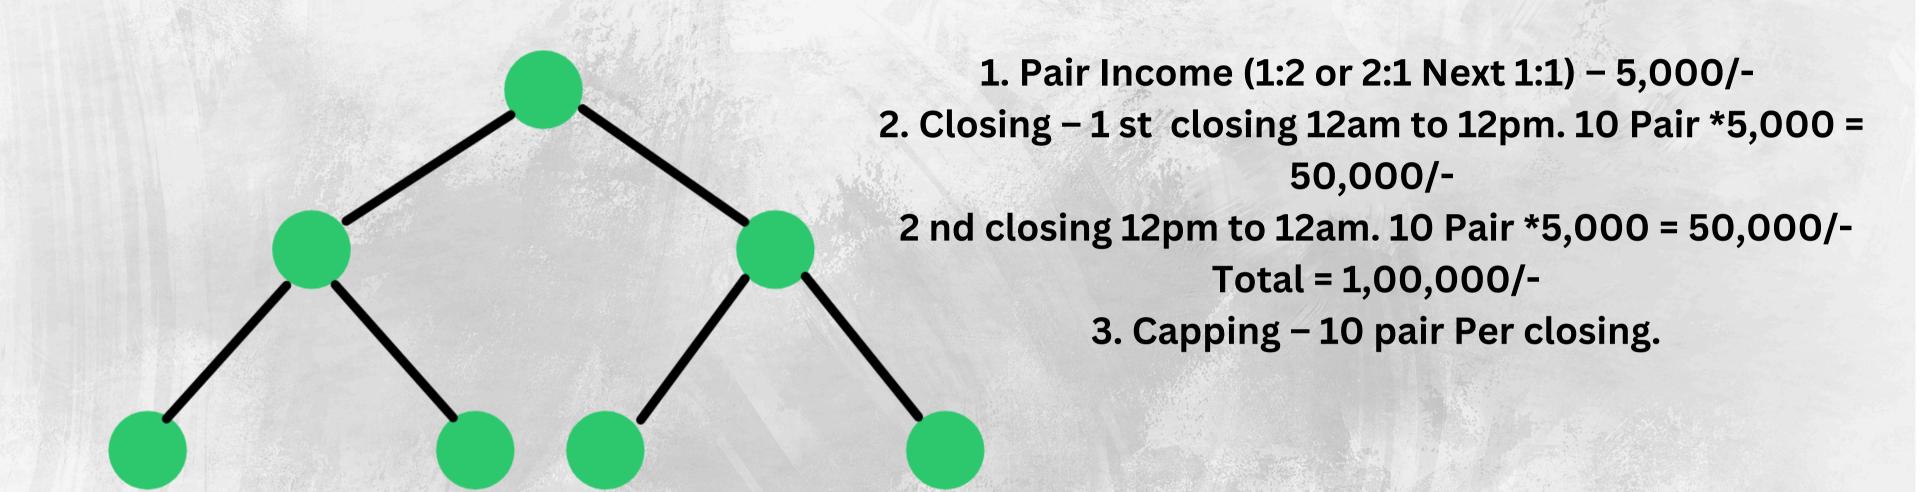

#### GOLD MATCHING INCOME

1. Pair Income (1:2 or 2:1 Next 1:1) - 1250/-

2. Closing –1 st closing 12am to 12pm. 10 Pair \*1250 = 12,500/-2 nd closing 12pm to 12am. 10 Pair \*1250 = 12,500/-Total = 25,000/-

3. Capping - 10 pair Per closing.

4. Note: Deposition of 5th pair, 10,15,20,25 for platinum Matching Income compulsory