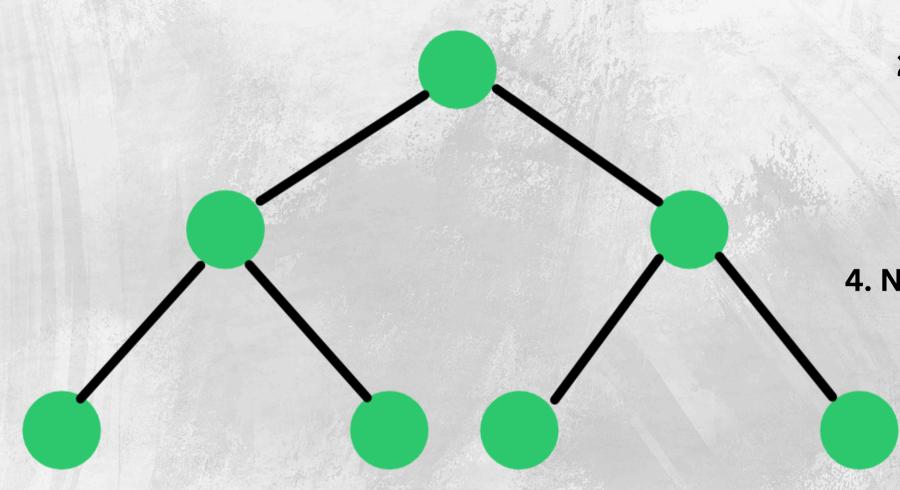

#### **TYPES OF INOCME**

- 1. Direct Income: Rs. 500/- (Per Joining)
- 2. Silver Matching Income
- 3. Gold Matching Income
- 4. Platinum Matching Income
- 5. Diamond Matching Income
- 6. Pearl Matching Income
- 7. Repurchase Income.
- 8. Rewards.

## Direct Income.

it is compulsory to attach either ABC next AB in every closing, otherwise direct income will not be received.