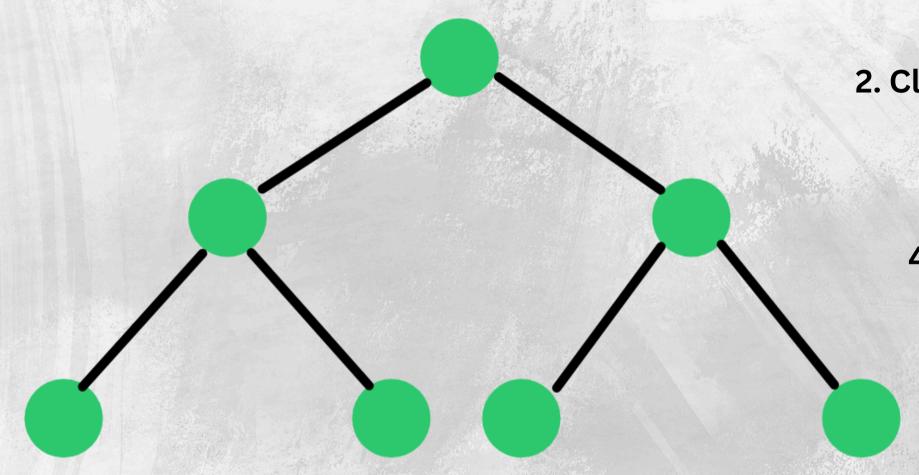

#### SILVER MATCHING INCOME.

1. Pair Income (1:2 or 2:1 Next 1:1) - 400/-

2. Closing – 1st closing 12am to 12pm

2nd closing 12pm to 12am.

3. Capping – 6 pair per closing.

4. Note: Deposition of 5th pair, 10,15,20,25 for Gold Matching Income compulsory.

#### GOLD MATCHING INCOME

1. Pair Income (1:2 or 2:1 Next 1:1) - 1250/-

2. Closing –1 st closing 12am to 12pm. 10 Pair \*1250 = 12,500/-2 nd closing 12pm to 12am. 10 Pair \*1250 = 12,500/-Total = 25,000/-

## PLATINUM MATCHING INCOME

1. Pair Income (1:2 or 2:1 Next 1:1) - 2,000/-

2. Closing – 1 st closing 12am to 12pm. 10 Pair \*2,000 = 20,000/-

2 nd closing 12pm to 12am. 10 Pair \*2,000 = 20,000/-Total = 40,000/-

## DIAMOND MATCHING INCOME

1. Pair Income (1:2 or 2:1 Next 1:1) - 3,000/-

2. Closing – 1 st closing 12am to 12pm. 10 Pair \*3,000 = 30,000/-

2 nd closing 12pm to 12am. 10 Pair \*3,000 = 30,000/-Total = 60,000/-