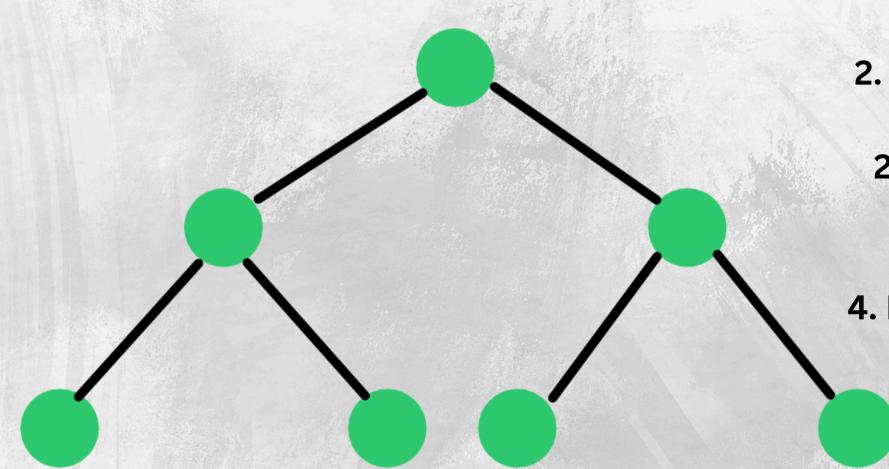

#### SILVER MATCHING INCOME.

1. Pair Income (1:2 or 2:1 Next 1:1) - 400/-

2. Closing – 1st closing 12am to 12pm

2nd closing 12pm to 12am.

3. Capping – 6 pair per closing.

4. Note: Deposition of 5th pair, 10,15,20,25 for Gold Matching Income compulsory.

#### GOLD MATCHING INCOME

1. Pair Income (1:2 or 2:1 Next 1:1) - 1250/-

2. Closing –1 st closing 12am to 12pm. 10 Pair \*1250 = 12,500/-2 nd closing 12pm to 12am. 10 Pair \*1250 = 12,500/-Total = 25,000/-

## PLATINUM MATCHING INCOME

1. Pair Income (1:2 or 2:1 Next 1:1) - 2,000/-

2. Closing – 1 st closing 12am to 12pm. 10 Pair \*2,000 = 20,000/-

2 nd closing 12pm to 12am. 10 Pair \*2,000 = 20,000/-Total = 40,000/-

## DIAMOND MATCHING INCOME

1. Pair Income (1:2 or 2:1 Next 1:1) - 3,000/-

2. Closing – 1 st closing 12am to 12pm. 10 Pair \*3,000 = 30,000/-

2 nd closing 12pm to 12am. 10 Pair \*3,000 = 30,000/-Total = 60,000/-